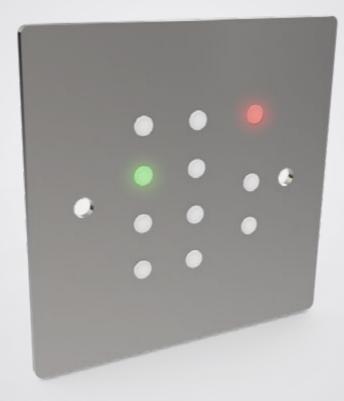

## **DMX CONTROLLER**

With 8 programmable scene replay buttons which can control up to 512 DMX channels, this controller will allow the user to select one of 8 predetermined scenes, whether that be a static colour, dynamic sequence, or even sound-to-light show.

Includes two dimming/speed setting buttons and a blackout button.