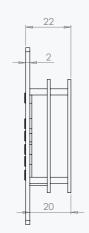

### LED CONTROLLERS - 512CH CONTROLLER



# **512CH DMX CONTROLLER**

## **DMX CONTROLLER**

With 8 programmable scene replay buttons which can control up to 512 DMX channels, this controller will allow the user to select one of 8 predetermined scenes, whether that be a static colour, dynamic sequence, or even sound-to-light show.

Includes two dimming/speed setting buttons and a blackout button.

### **TECHNICAL SPECIFICATIONS**

Input Voltage 12V-48V

DMX Channels 512

Material Stainless Steel

Controller Buttons 8 Scenes - 2 Dim/Speed - 1 Blackout

Capability QDS Range / LUD Range / Any DMX Unit

Power Input DC Power Via Drivers/Powersupplys

Mounting Single Pattress Box

Controller Connection RJ45

Software Ledbuddy

Software Compatibility Windows

#### **DIMENSIONS**