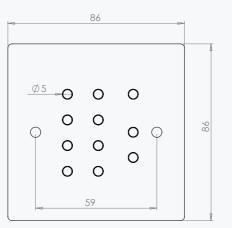

### LED CONTROLLERS - 512CH CONTROLLER



# **512CH DMX CONTROLLER**

## **DMX CONTROLLER**

With 8 programmable scene replay buttons which can control up to 512 DMX channels, this controller will allow the user to select one of 8 predetermined scenes, whether that be a static colour, dynamic sequence, or even sound-to-light show.

Includes two dimming/speed setting buttons and a blackout button.

### **TECHNICAL SPECIFICATIONS**

Input Voltage 12V-48V

DMX Channels 512

Material Stainless Steel

Controller Buttons 8 Scenes - 2 Dim/Speed - 1 Blackout

Capability QDS Range / LUD Range / Any DMX Unit

Power Input DC Power Via Drivers/Powersupplys

Mounting Single Pattress Box

Controller Connection RJ45

Software Ledbuddy

Software Compatibility Windows

#### **DIMENSIONS**